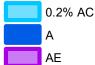

## Flood Zone AE 884 Shiffingtown Red Flood Zone 0.2% AC Aeria/photography Feb/Mar 2020

## **FLOOD MAP**

This is not the OFFICIAL flood map; however, it is drawn using data provided by NC Floodplain Mapping to be used with local GIS. The official map can be viewed at fris.nc.gov

## Flood Zone

Date: 3/2/2024

Property Ownership/ Lines as of January 1, 2024