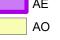

## Flood Zone AE 884 Shiffingtown Red Flood Zone 0.2% AC Aeria/photography Feb/Mar 2020

## **FLOOD MAP**

This is not the OFFICIAL flood map; however, it is drawn using data provided by NC Floodplain Mapping to be used with local GIS. The official map can be viewed at fris.nc.gov

## Flood Zone

Date: 3/2/2024

Property Ownership/ Lines as of January 1, 2024