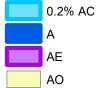

## Forest Cir Flood Zone 105 2100 Aerial photography Feb/Mar 2020

## **FLOOD MAP**

This is not the OFFICIAL flood map; however, it is drawn using data provided by NC Floodplain Mapping to be used with local GIS. The official map can be viewed at fris.nc.gov

## Flood Zone

Date: 3/2/2024

Property Ownership/ Lines as of January 1, 2024