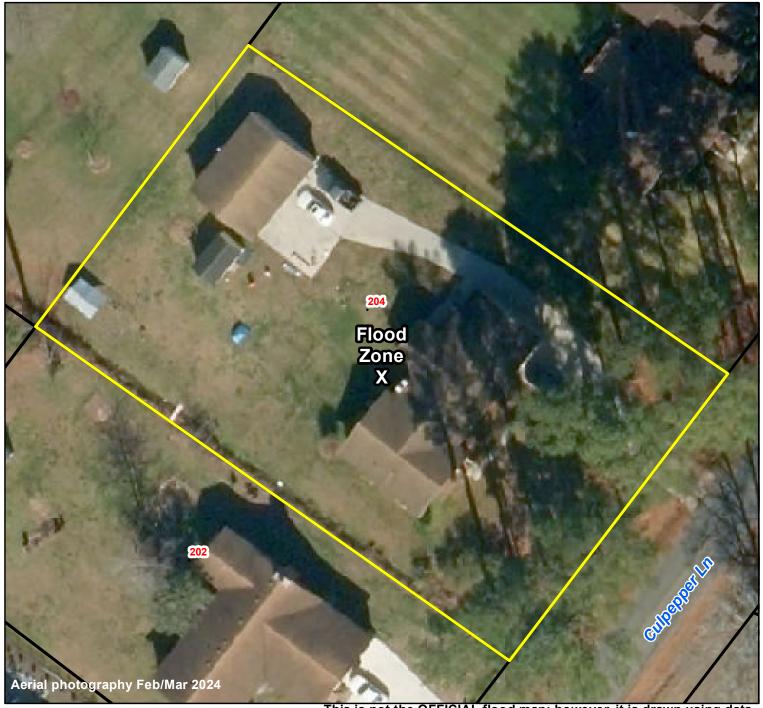

## Pasquotank County, NC

Parcel ID: 891504534259

Map: P142A-21

LOT:

**00204 CULPEPPER LANE GOODHUE, KYLE MATTHEW & MARLEE SHAYE 204 CULPEPPER LANE ELIZABETH CITYNC 27909** 

Deed Book: 1494 Deed Page: 79

20230831 Date:

## **NOT A SURVEY**

**Effective Date December 21 2018** 

This is not the OFFICIAL flood map; however, it is drawn using data provided by NC Floodplain Mapping to be used with local GIS. The official map can be viewed at fris.nc.gov

Property Ownership/ Lines as of January 1, 2025