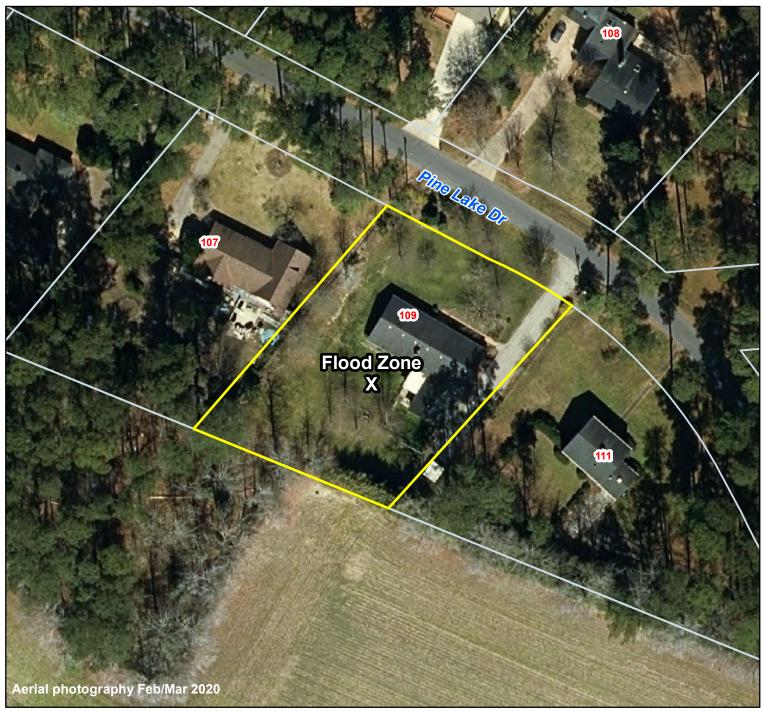

## **FLOOD MAP**

Effective Date December 21 2018

This is not the OFFICIAL flood map; however, it is drawn using data provided by NC Floodplain Mapping to be used with local GIS. The official map can be viewed at fris.nc.gov

## Pasquotank County, NC

8

Parcel ID: 891504632093 Map: P142A-35 LOT:

00109 PINELAKE DRIVE AISTHORPE, NICHOLAS TODD BRITTANY MORGAN 109 PINE LAKE DR ELIZABETH CITYNC 27909

Deed Book: 1452 Deed Page: 781 Date: 20220519 Land Value: 33100 Ag Value: 0 Bldg Value: 204200 Total Value: 237300 Taxed Acres: 0.696

## Flood Zone 0.2% AC A AE AO FLOODWAY PASQUOTANK COUNTY NC

Date: 3/3/2024

Property Ownership/ Lines as of January 1, 2024