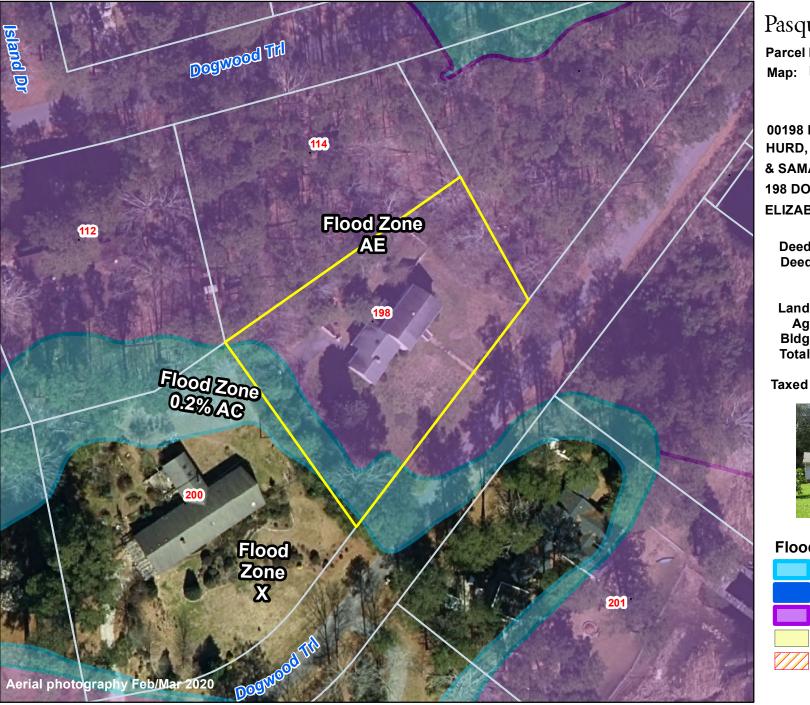

## **FLOOD MAP**

Effective Date December 21 2018

This is not the OFFICIAL flood map; however, it is drawn using data provided by NC Floodplain Mapping to be used with local GIS. The official map can be viewed at fris.nc.gov

## Pasquotank County, NC

Parcel ID: 891504839566 Map: P142A-90 LOT: 35

00198 DOGWOOD TRAIL HURD, RYAN S. & SAMANTHA A. 198 DOGWOOD TRL ELIZABETH CITYNC 27909

Deed Book: 1461 Deed Page: 323 Date: 20220729 Land Value: 33400 Ag Value: 0 Bldg Value: 196000 Total Value: 229400

Taxed Acres: 0.707

## Flood Zone 0.2% AC A AE AO FLOODWAY FLOODWAY

Date: 3/3/2024

Property Ownership/ Lines as of January 1, 2024